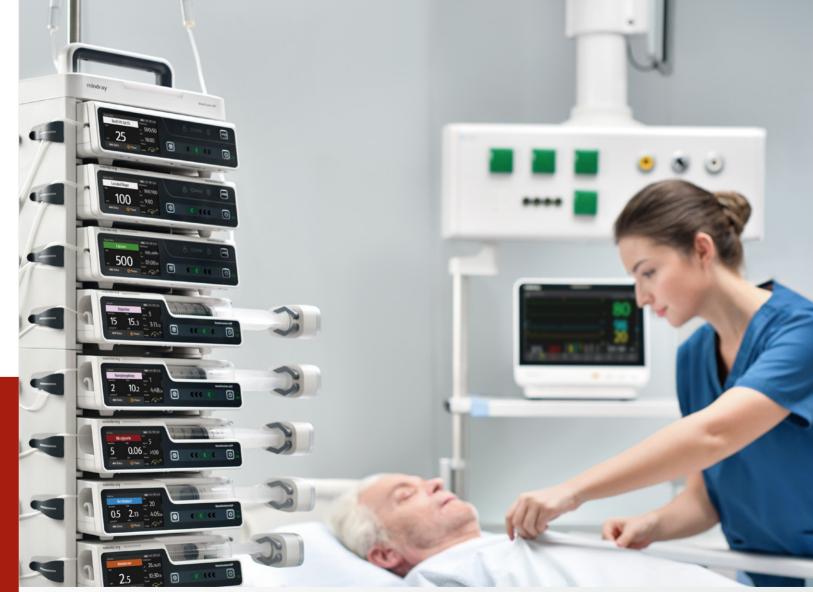

## Automatic multi-channel relay

- BeneFusion e series supports both circular and customized relay to make sure the continuity of infusion.
- Smooth relay workflow ensures stable and seamless drug-giving process.