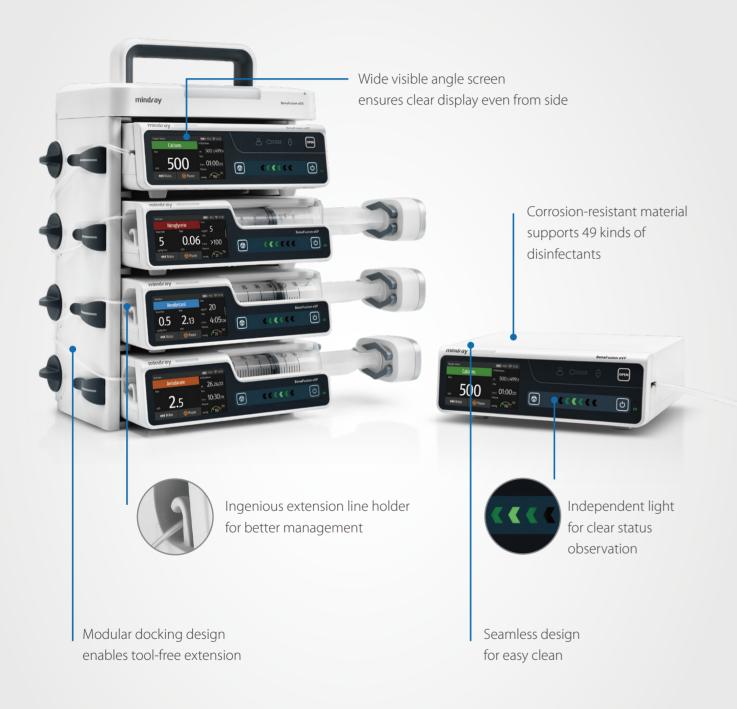

#### Intuitive interaction

- 3.5" Colored capacitive touchscreen brings users an excellent experience with smooth operation.
- Intuitive user interface enables quick programming of key parameters, making workflow process much easier.

## Flexible docking solution

- Modular docking design of BeneFusion eDS enables easy expansion from 2 to 16 slots.
- Ingenious design ensures easy plug-in of pumps.