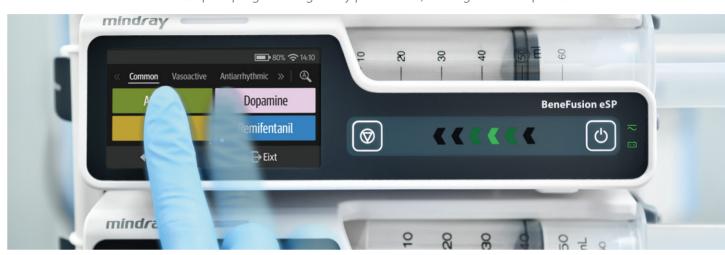

#### SafeDose™

- The color coding of drug name assists users to easily select and verify the correct drug.
- SafeDose™ Info software enables programming infusion parameters automatically to enhance efficiency.
- SafeDose<sup>™</sup> DERS helps prevent dosing error with hard or soft limits restriction.