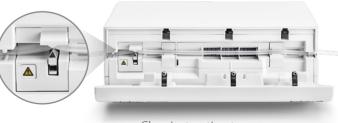

#### **Efficient IV set loading process**

BeneFusion eVP is designed to simplify the process of loading an IV set, making it more efficient and streamlined.

Status checking to ensure IV set is successfully loaded.

Clear instruction to ensure correct IV set installation.