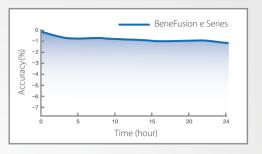

## Precise infusion performance

- High accuracy: eSP ±1.8%; eVP ±5%
- Long-hour accuracy assured