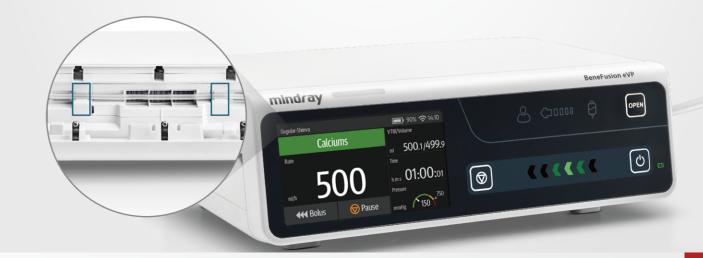

#### **Efficient IV set loading process**

BeneFusion eVP is designed to simplify the process of loading an IV set, making it more efficient and streamlined.

Status checking to ensure IV set is successfully loaded.

Clear instruction to ensure correct IV set installation.