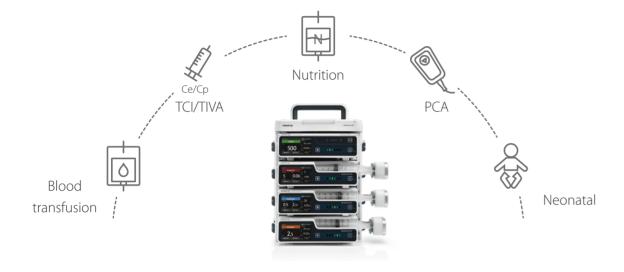

### All in one

BeneFusion eSP and eVP satisfy various infusion purposes by combining all functions together.