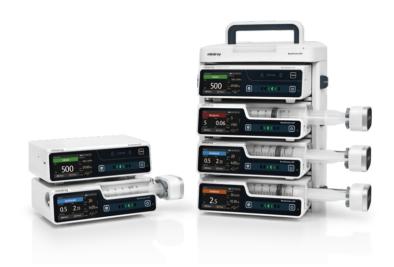

### All in one

BeneFusion eSP and eVP satisfy various infusion purposes by combining all functions together.

## Flexible docking solution

- Modular docking design of BeneFusion eDS enables easy expansion from 2 to 16 slots.
- Ingenious design ensures easy plug-in of pumps.