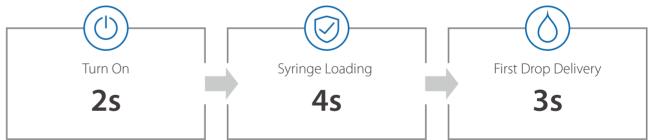

#### SmartRapid™

SmartRapid $^{\text{TM}}$  ensures timely infusion by significantly shortening the start-up time, from turning on the pump to delivering the first drop of medication.