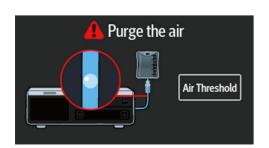

#### SmartAIR<sup>TM</sup>

With SmartAIR™, BeneFusion eVP significantly enhances the safety level of IV administration.

- Dual ultrasound sensor to detect the air bubbles more precisely, avoiding missing or false air-in-line alarm.
- 15ul air bubble detection size on BeneFusion eVP, ensuring patient safety throughout the infusion, even for neonates.