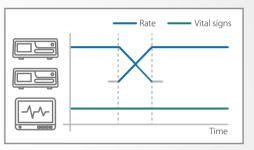

### Quick problem solving

#### **Dynamic Pressure System**

Speedometer style indicator with numerical pressure to monitor the in-line pressure trend just with a glance.

Alert with a visual message about the possible occlusion before interrupting the infusion.

Auto-attempting mechanism enables infusion resume as early as possible to ensure continuous infusion.

450