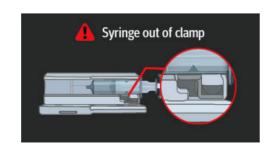

#### **Efficient IV set loading process**

BeneFusion eVP is designed to simplify the process of loading an IV set, making it more efficient and streamlined.

Status checking to ensure IV set is successfully loaded.

Clear instruction to ensure correct IV set installation.