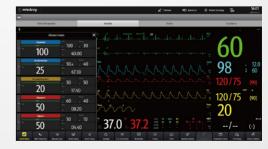

# Integrated central monitoring

BeneVision CMS<sup>™</sup> offers one-stop monitoring of all patients' vital sign and infusion treatment details, providing comprehensive information for clinical workers to improve the quality of patient care.

Easy management with multi-beds

Comprehensive data for single bed

medliga.ru