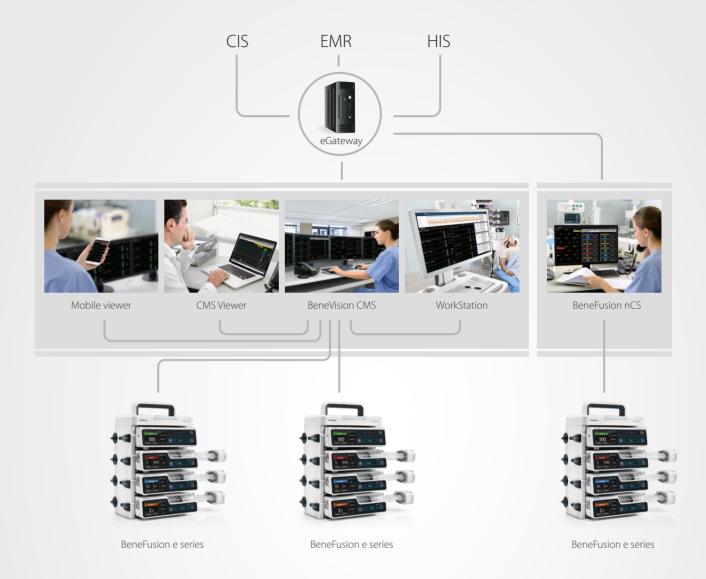

# **Efficiency in Informatics**

# Integrated central monitoring

BeneVision CMS<sup>™</sup> offers one-stop monitoring of all patients' vital sign and infusion treatment details, providing comprehensive information for clinical workers to improve the quality of patient care.

Easy management with multi-beds

Comprehensive data for single bed

medliga.ru