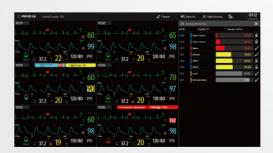

# Integrated central monitoring

BeneVision CMS<sup>™</sup> offers one-stop monitoring of all patients' vital sign and infusion treatment details, providing comprehensive information for clinical workers to improve the quality of patient care.

Easy management with multi-beds

Comprehensive data for single bed

medliga.ru