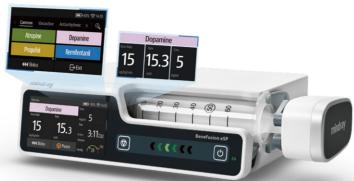

#### SafeDose™

- The color coding of drug name assists users to easily select and verify the correct drug.
- SafeDose™ Info software enables programming infusion parameters automatically to enhance efficiency.
- SafeDose<sup>™</sup> DERS helps prevent dosing error with hard or soft limits restriction.

### All in one

BeneFusion eSP and eVP satisfy various infusion purposes by combining all functions together.